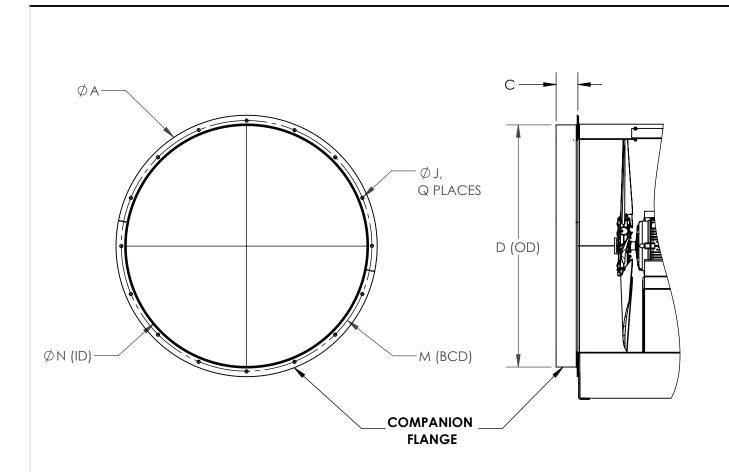

## AXIAL WAREHOUSE EXHAUST FAN ACCESSORY-COMPANION FLANGE

## **STANDARD FEATURES**

- 1. Allows for slip duct connection
- 2. Flanged and punched to bolt to fan flange
- 3. Fan attachment hardware is included

## **DIMENSIONAL DATA:**

| SIZE     | Α  | C     | D  | J     | K     | M      | N      | Q  | WEIGHT |
|----------|----|-------|----|-------|-------|--------|--------|----|--------|
| AWX-1600 | 68 | 5 3/4 | 63 | 13/16 | 13/16 | 65 1/4 | 62 5/8 | 16 | 81     |